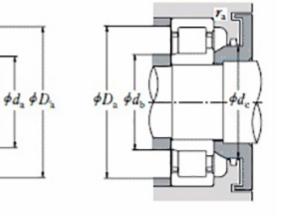

## NU 222 EMA-TIMKEN CYLINDRISK RULLELEJE ENRADET MED MESSINGHOLDER

NU

NUP

r<sub>b</sub>

Ν

NJ

High quality cylindrical roller bearing with machined brass cage from the leading manufacturer TIMKEN. Featuring the TIMKEN EMA design. A premium land-riding cage, unique internal geometries, enhanced surface finishes and a compact design. All this adds up to longer life, improved uptime and reduced maintenance costs.

## **Basic dimensions**

| Inner diameter [d] | 110.00 | mm |
|--------------------|--------|----|
| Width [B]          | 38.00  | mm |
| Outer diameter [D] | 200.00 | mm |