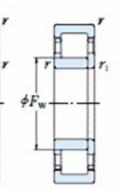

## **Basic dimensions**

| Inner diameter [d] | 110.00 | mm |
|--------------------|--------|----|
| Width [B]          | 38.00  | mm |
| Outer diameter [D] | 200.00 | mm |