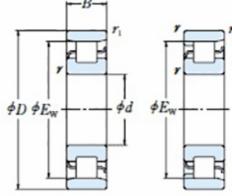

## **Basic dimensions**

| Inner diameter [d] | 110.00 | mm |
|--------------------|--------|----|
| Width [B]          | 38.00  | mm |
| Outer diameter [D] | 200.00 | mm |