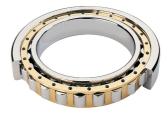

## NU 222 EMA-TIMKEN CYLINDRISK RULLELEJE ENRADET MED MESSINGHOLDER

NU

NUP

r<sub>b</sub>

Ν

NJ

High quality cylindrical roller bearing with machined brass cage from the leading manufacturer TIMKEN. Featuring the TIMKEN EMA design. A premium land-riding cage, unique internal geometries, enhanced surface finishes and a compact design. All this adds up to longer life, improved uptime and reduced maintenance costs.