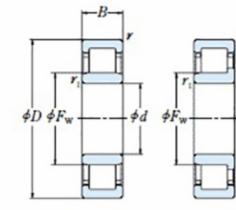

## **Basic dimensions**

| Inner diameter [d] | 110.00 | mm |
|--------------------|--------|----|
| Width [B]          | 38.00  | mm |
| Outer diameter [D] | 200.00 | mm |